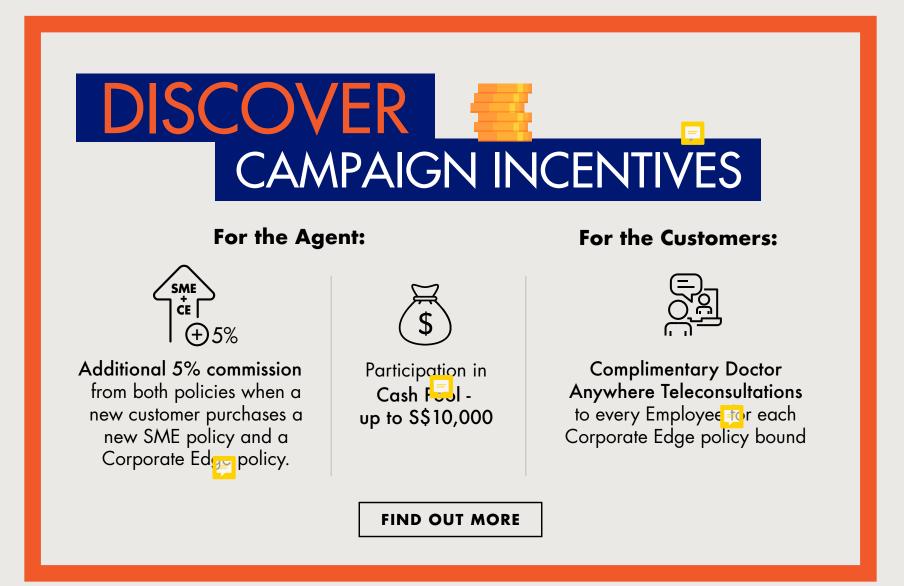

# **CORPORATE Edge**

The pandemic has definitely led Small Medium Enterprises (SMEs) to face many issues, challenges and risks.

Corporate Edge is an innovative insurance product that addresses SMEs' protection needs – Infectious Disease coverage to achieve staff retention and Business Continuity coverage to relieve financial impact to business operations.

Together, these benefits offer greater peace of mind to clients who run their own business.

AIG Corporate Edge responds to claims under People Catastrophe Cover benefit and Innovation Pte Ltd can use this lump sum payout to cover for their operational costs.

Alvin, a programmer, is diagnosed with cancer during his annual medical check-up.

AIG Corporate Edge responds to claims under Critical Illness.

Keith, a business development manager, fractures his arm while playing badminton with his friends.

AIG Corporate Edge responds to claims for Fractures, Accident Medical Reimbursement (AMR) and Traditional Chinese Medicine (TCM).

Learn more about AIG Corporate Edge offerings. Corporate Edge Brochure