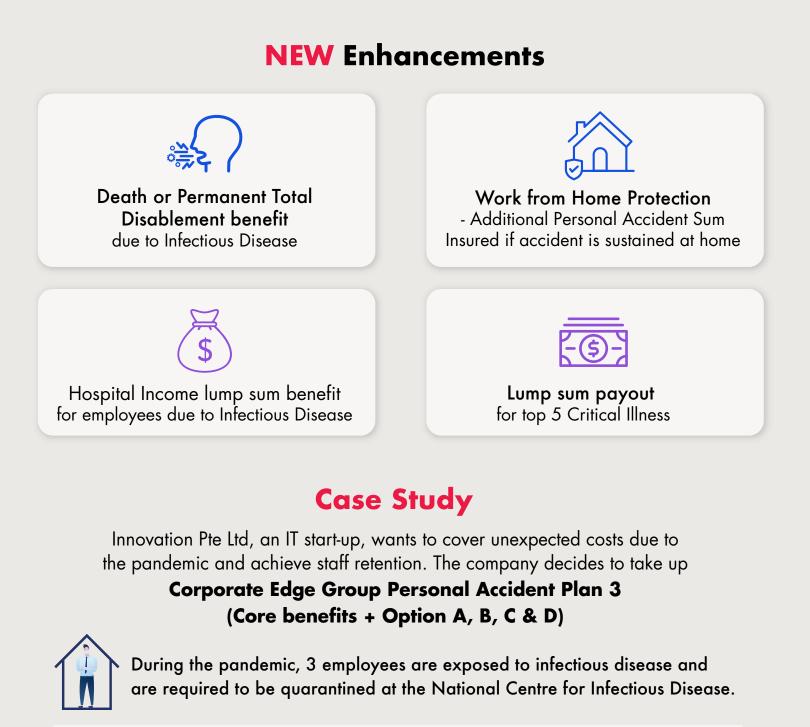

# **CORPORATE Edge**

The pandemic has definitely led Small Medium Enterprises (SMEs) to face many issues, challenges and risks.

Corporate Edge is an innovative insurance product that addresses SMEs' protection needs – Infectious Disease coverage to achieve staff retention and Business Continuity coverage to relieve financial impact to business operations.

Together, these benefits offer greater peace of mind to clients who run their own business.

AIG Corporate Edge responds to claims under People Catastrophe Cover benefit and Innovation Pte Ltd can use this lump sum payout to cover for their operational costs.

Alvin, a programmer, is diagnosed with cancer during his annual medical check-up.

AIG Corporate Edge responds to claims under Critical Illness.

Keith, a business development manager, fractures his arm while playing badminton with his friends.

AIG Corporate Edge responds to claims for Fractures, Accident Medical Reimbursement (AMR) and Traditional Chinese Medicine (TCM).

Learn more about AIG Corporate Edge offerings. Corporate Edge Brochure