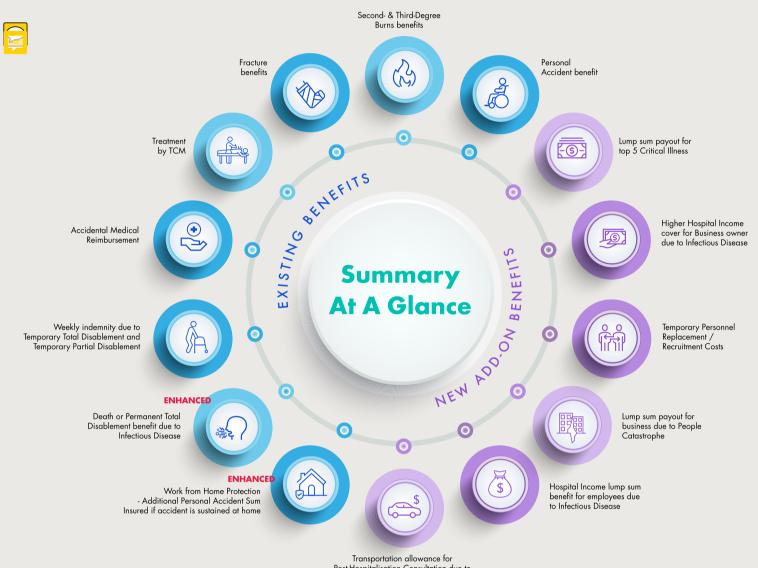

Post-Hospitalisation Consultation due to Infectious Disease or Accident (up to 3 visits)

Designed with the flexibility of plans to choose from, Corporate Edge is one of the first innovative insurance plans that allows the mixing and matching of options to fulfill any business organisation's staff protection needs.