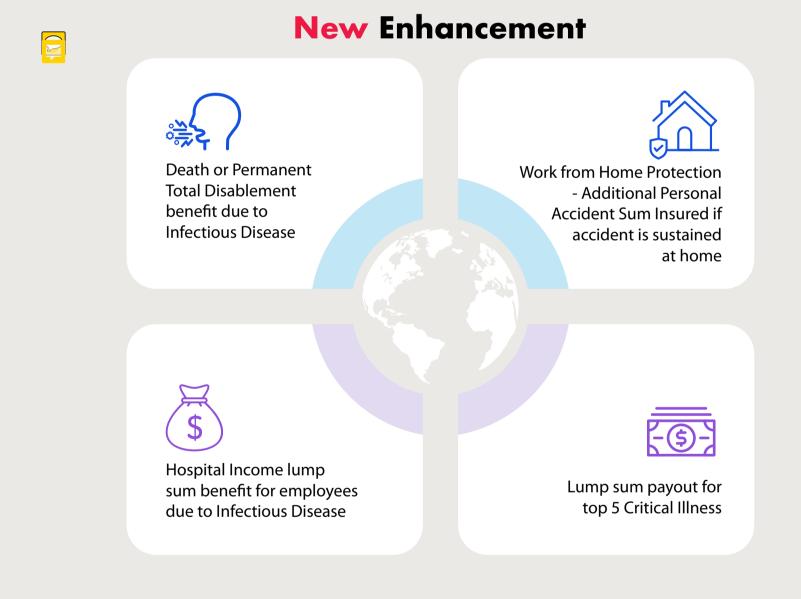

Post-Hospitalisation Consultation due to Infectious Disease or Accident (up to 3 visits)

Designed with the flexibility of plans to choose from, Corporate Edge is one of the first innovative insurance plans that allows the mixing and matching of options to fulfill any business organisation's staff protection needs.